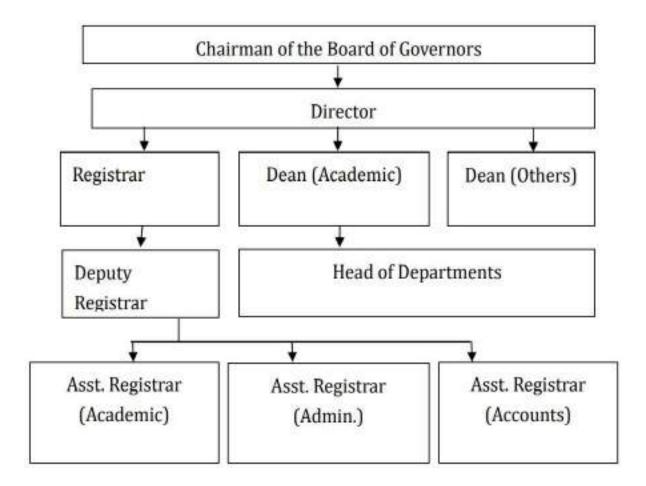

- c) Frequently of the Board Meeting and Academic Advisory Body: **1 BOG meeting at each** quarter i.e., **4 meeting in a year**.
- d) Organizational chart and processes:

- e) Nature and Extent of involvement of Faculty and students in academic affairs/improvements
- f) Mechanism/ Norms and Procedure for democratic/ good Governance: Various committees has been formed for good governance as per office order no, 23/2022 & 24/2022.